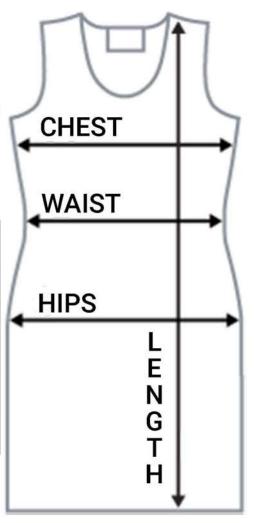

## **SIZE CHART**

This size guide shows product measurements taken **when dress is laid flat** (width of front side only). Actual dress measurements may vary by up to 1-inch because they're custommade by hand.

|    | Chest   | Waist   | Hips    | Length  |
|----|---------|---------|---------|---------|
| XS | 14-5/8" | 13"     | 15-3/4" | 33-7/8" |
| S  | 15-3/8" | 13-3/4" | 16-1/2" | 34-5/8" |
| M  | 16-1/8" | 14-5/8" | 17-3/8" | 35-3/8" |
| L  | 17-3/4" | 16-1/8" | 18-7/8" | 36-1/4" |
| XL | 19-1/4" | 17-3/4" | 20-1/2" | 37"     |